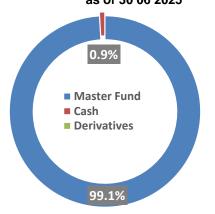

## Summary information on the portfolio structure as of 30 06 2025

| MASTER FUND<br>Horizon KBC Dynamic Balanced Responsible Investing |     |
|-------------------------------------------------------------------|-----|
| Horizon KBC Dynamic Balanced Responsible Investing                |     |
|                                                                   |     |
| MASTER FUND CURRENCY                                              |     |
| EUR                                                               |     |
|                                                                   |     |
| COUNTRY OF ORIGIN OF THE MASTER FUND                              |     |
| BELGIUM                                                           |     |
|                                                                   |     |
| TARGET WEIGHT OF THE MASTER FUND                                  |     |
| EQUITIES 55.0                                                     | 00% |
| BONDS 45.0                                                        | 00% |