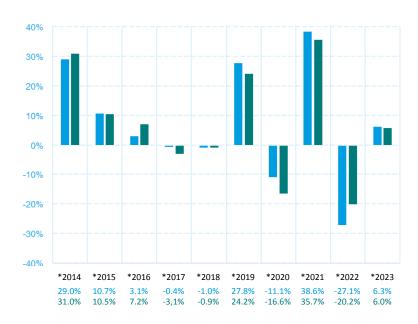

## **PAST PERFORMANCE**

This chart shows the fund's performance as the percentage loss or gain per year over the last 10 years against its benchmark.

Past performance is not a reliable indicator of future performance. Markets could develop very differently in the future. It can help you to assess how the fund has been managed in the past and compare it to its benchmark.

Performance is shown after deduction of ongoing charges. Any entry and exit charges are excluded from the calculation.

Current benchmarkcomposition: MSCI All Countries World - Net Return Index

\* These performances were achieved under circumstances that no longer apply.

Start year: 1998 Currency: Euro

- Return fund annualised
- Return benchmark annualised

Date of Publication: 29 February 2024