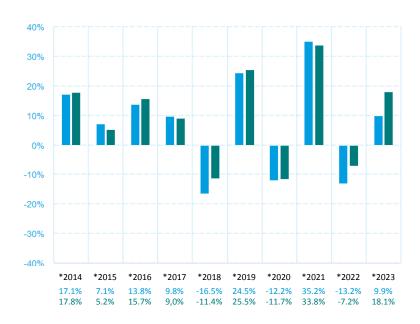

## **PAST PERFORMANCE**

This chart shows the fund's performance as the percentage loss or gain per year over the last 10 years against its benchmark.

Past performance is not a reliable indicator of future performance. Markets could develop very differently in the future. It can help you to assess how the fund has been managed in the past and compare it to its benchmark.

Performance is shown after deduction of ongoing charges. Any entry and exit charges are excluded from the calculation.

Current benchmarkcomposition: 20% MSCI All Countries World Materials - Net Return Index, 55% MSCI All Countries World Industrials - Net Return Index, 25% MSCI All Countries World Financials - Net Return Index

\* These performances were achieved under circumstances that no longer apply.

Start year: 1998 Currency: Euro

- Return fund annualised
- Return benchmark annualised

Date of Publication: 29 February 2024