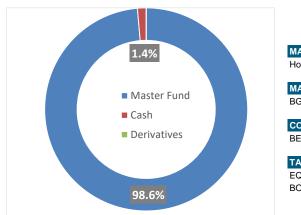

## Summary information on the portfolio structure as of 30 11 2024

| Lievinen KDC Llighty Dynamia Talevant Institution | LE altara DC alass in |        |
|---------------------------------------------------|-----------------------|--------|
| Horizon KBC Highly Dynamic Tolerant Institution   | I F Share BG class in | EUR    |
| MASTER FUND CURRENCY                              |                       |        |
| BGN                                               |                       |        |
|                                                   |                       |        |
|                                                   |                       |        |
| COUNTRY OF ORIGIN OF THE MASTER FUND              |                       |        |
| COUNTRY OF ORIGIN OF THE MASTER FUND<br>BELGIUM   |                       |        |
|                                                   |                       |        |
|                                                   |                       |        |
| BELGIUM                                           |                       | 75.00% |