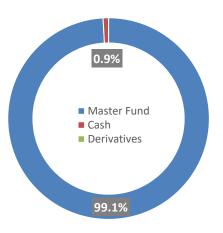

## Summary information on the portfolio structure as of 30 11 2024

| MASTER FUND                                                          |        |
|----------------------------------------------------------------------|--------|
| Horizon KBC Defensive Tolerant Institutional F share BG class in EUR |        |
|                                                                      |        |
| MASTER FUND CURRENCY                                                 |        |
| EUR                                                                  |        |
|                                                                      |        |
| COUNTRY OF ORIGIN OF THE MASTER FUND                                 |        |
| BELGIUM                                                              |        |
|                                                                      |        |
| TARGET WEIGHT OF THE MASTER FUND                                     |        |
| EQUITIES                                                             | 30.00% |
| BONDS                                                                | 70.00% |