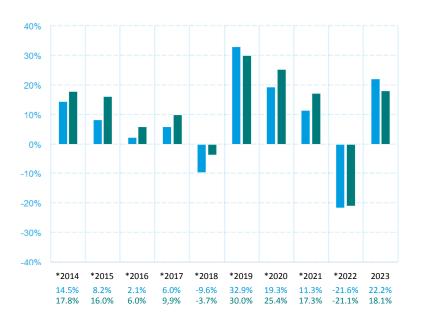

## **PAST PERFORMANCE**

This chart shows the fund's performance as the percentage loss or gain per year over the last 10 years against its benchmark.

Past performance is not a reliable indicator of future performance. Markets could develop very differently in the future. It can help you to assess how the fund has been managed in the past and compare it to its benchmark.

Performance is shown after deduction of ongoing charges. Any entry and exit charges are excluded from the calculation.

Current benchmarkcomposition: MSCI All Countries World - Net Return Index

\* These performances were achieved under circumstances that no longer apply.

Start year: 1999 Currency: Euro

Return fund annualised

Return benchmark annualised

Date of Publication: 15 February 2024