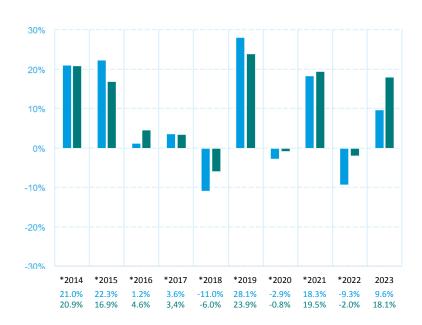

## **PAST PERFORMANCE**

This chart shows the fund's performance as the percentage loss or gain per year over the last 10 years against its benchmark.

Past performance is not a reliable indicator of future performance. Markets could develop very differently in the future. It can help you to assess how the fund has been managed in the past and compare it to its benchmark.

Performance is shown after deduction of ongoing charges. Any entry and exit charges are excluded from the calculation.

Current benchmarkcomposition: MSCI All Countries World - Net Return Index

\* These performances were achieved under circumstances that no longer apply.

Start year: 1999 Currency: Euro

- Return fund annualised
- Return benchmark annualised

Date of Publication: 15 February 2024