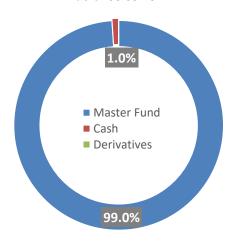

## Summary information on the portfolio structure as of 30 09 2024

| MASTER FUND                                                      |        |  |
|------------------------------------------------------------------|--------|--|
| Horizon Platinum Portfolio Institutional F share BG class in BGN |        |  |
| MASTER FUND CURRENCY                                             |        |  |
| BGN                                                              |        |  |
| COUNTRY OF ORIGIN OF THE MASTER FUND                             |        |  |
| COUNTRY OF ORIGIN OF THE MASTER FUND                             |        |  |
| BELGIUM                                                          |        |  |
| TARGET WEIGHT OF THE MASTER FUND                                 |        |  |
| EQUITIES                                                         | 30.00% |  |