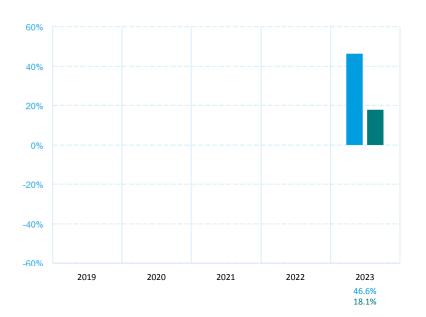

## PAST PERFORMANCE

This chart shows the fund's performance as the percentage loss or gain per year over the last 5 years against its benchmark.

Past performance is not a reliable indicator of future performance. Markets could develop very differently in the future. It can help you to assess how the fund has been managed in the past and compare it to its benchmark.

Performance is shown after deduction of ongoing charges. Any entry and exit charges are excluded from the calculation.

Current benchmarkcomposition: MSCI All Countries World -Net Return Index

Start year: 2022 Currency: Euro

Date of Publication: 15 February 2024