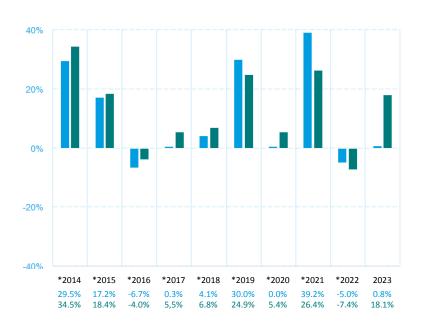

## **PAST PERFORMANCE**

This chart shows the fund's performance as the percentage loss or gain per year over the last 10 years against its benchmark.

Past performance is not a reliable indicator of future performance. Markets could develop very differently in the future. It can help you to assess how the fund has been managed in the past and compare it to its benchmark.

Performance is shown after deduction of ongoing charges. Any entry and exit charges are excluded from the calculation.

Current benchmarkcomposition: MSCI All Countries World - Net Return Index

\* These performances were achieved under circumstances that no longer apply.

Start year: 1998 Currency: Euro

- Return fund annualised
- Return benchmark annualised

Date of Publication: 15 February 2024