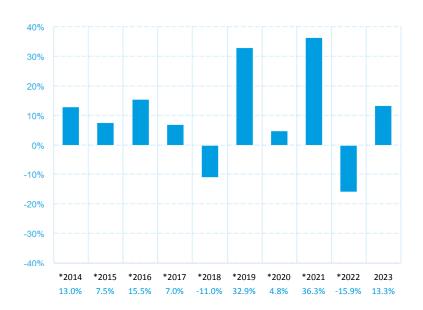

## **PAST PERFORMANCE**

This chart shows the fund's performance as the percentage loss or gain per year over the last 10 years.

Past performance is not a reliable indicator of future performance. Markets could develop very differently in the future. It can help you to assess how the fund has been managed in the past.

Performance is shown after deduction of ongoing charges. Any entry and exit charges are excluded from the calculation

\* These performances were achieved under circumstances that no longer apply.

Start year: 2000 Currency: Euro