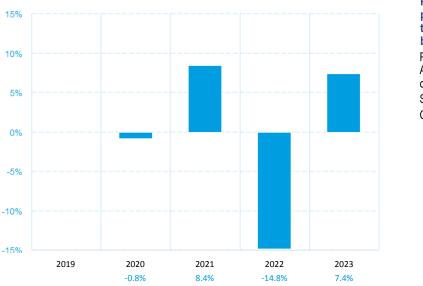

## **PAST PERFORMANCE**

This chart shows the fund's performance as the percentage loss or gain per year over the last 10 years.

Past performance is not a reliable indicator of future performance. Markets could develop very differently in the future. It can help you to assess how the fund has been managed in the past.

Performance is shown after deduction of ongoing charges. Any entry and exit charges are excluded from the calculation.

Start year: 2019 Currency: Euro

Return fund annualised

Date of Publication: 15 February 2024