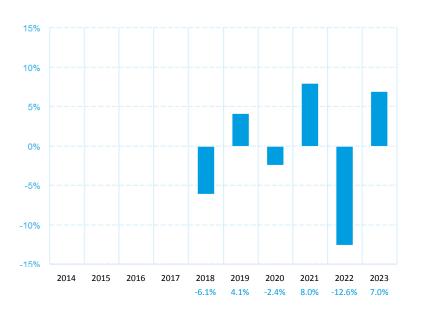

## **PAST PERFORMANCE**

This chart shows the fund's performance as the percentage loss or gain per year over the last 10 years.

Past performance is not a reliable indicator of future performance. Markets could develop very differently in the future. It can help you to assess how the fund has been managed in the past.

Performance is shown after deduction of ongoing charges. Any entry and exit charges are excluded from the calculation.

Start year: 2017 Currency: Euro

Return fund annualised

Date of Publication: 15 February 2024