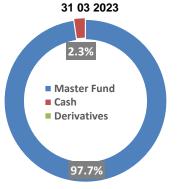

## Summary information on the portfolio structure as of

| MASTER FUND                                     |                                         |
|-------------------------------------------------|-----------------------------------------|
| Horizon KBC ExpertEase Highly Dynamic Tolerant  | t Institutional F share BG class in EUF |
| MASTER FUND CURRENCY                            |                                         |
| BGN                                             |                                         |
|                                                 |                                         |
| COUNTRY OF ORIGIN OF THE MASTER FUND            |                                         |
| COUNTRY OF ORIGIN OF THE MASTER FUND<br>BELGIUM |                                         |
| BELGIUM                                         |                                         |
|                                                 | 75.00%                                  |