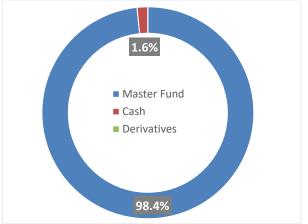

## Summary information on the portfolio structure as of 31 03 2023

| MASTER FUND                                     |                                  |
|-------------------------------------------------|----------------------------------|
| Horizon KBC ExpertEase Defensive Balanced Insti | tutional E abara BC alaga in BCN |
| Honzon RBC Experiease Delensive Balanced Insti  | Iulional F shale BG class in BGN |
| MASTER FUND CURRENCY                            |                                  |
| BGN                                             |                                  |
|                                                 |                                  |
| COUNTRY OF ORIGIN OF THE MASTER FUND            |                                  |
| BELGIUM                                         |                                  |
|                                                 |                                  |
| TARGET WEIGHT OF THE MASTER FUND                |                                  |
| EQUITIES                                        | 30.00%                           |
| BONDS                                           | 70.00%                           |
|                                                 |                                  |