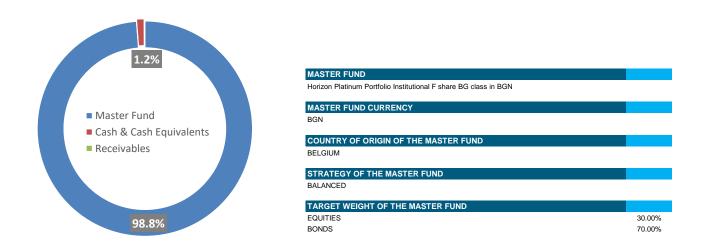

## **UBB Platinum Bulgaria**

MF UBB Platinum Bulgaria is a feeder collective investment scheme within the meaning of Article 67 of the Activity of Collective Investment Schemes and Other Undertakings for Collective Investment Act (ACISOUCIA). The investment objective of the sub-fund is to invest at least 85% of its assets in the main sub-fund and up to 15% of its assets in cash and derivatives. The main sub-fund Horizon Platinum Portfolio follow a balaced strategy which investment objective is to generate the highest possible return for its shareholders in accordance with its investment policy. The main sub-fund Horizon Platinum Portfolio follows balanced strategy in which the target allocation is 30% equities and 70% bonds.